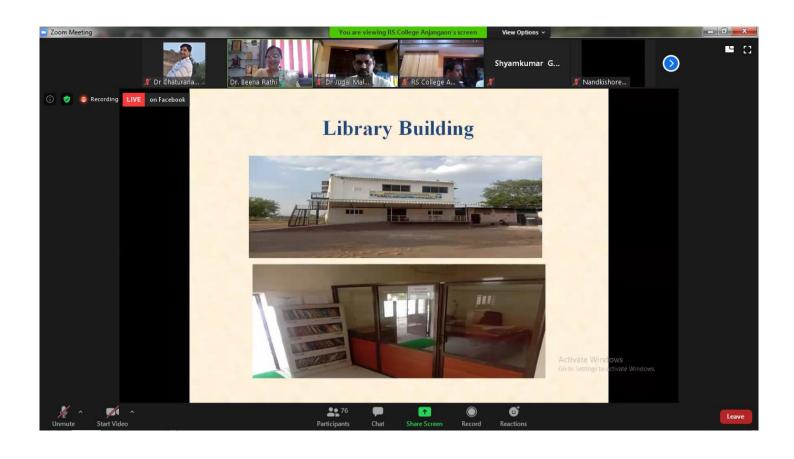

The college has a spacious two-storied library building with a separate stack room, a reading room for students and staff with all the advanced ICT facilities. It is enriched with around 40000 books, national and international journals, e-journals, magazines, e-magazines, periodicals, e-periodicals, bound