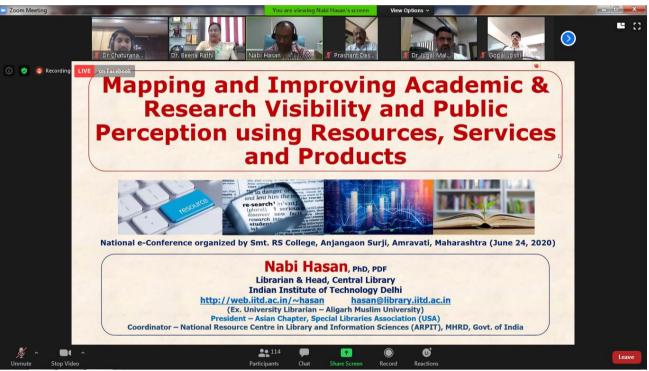

Dr Mohan Kherde, Librarian, SGB Amravati University, Amravati **Key-Note Speaker:** 

Resource Persons: Dr Nabi Hasan, Librarian & Head, Central Library,

Indian Institute of Technology, Delhi

Dr B T Sampath Kumar, Professor, Department of Studies and Research in Library and Information Science, Tumkur University,

#### **Brief Description of the Event:**

A National e-Conference was organised by the Department of Library & Information Science on the topic The Era of Information Technology in Library Science: COVID-19 Pandemic. The guest speakers made orientation of the participants about the thrust areas in the field of research. They also provided detailed information of the various learning resources and the e-products and e-services in library in the techno-world of 21st century. They further acquainted the participants with the changing mode of teaching-learning and research methodology in the digital era.

Dr ShyamBodkutwar, Librarian, Sant Gajanan Maharaj College, Mukutban, Dist. Yavatmal

**Dr Mohan Kherde** Librarian, SGB Amravati University, Amravati

SPEAKERS

Dr Nabi Hasan
Librarian & Head,
Central Library, Indian Institute
of Technology,Delhi