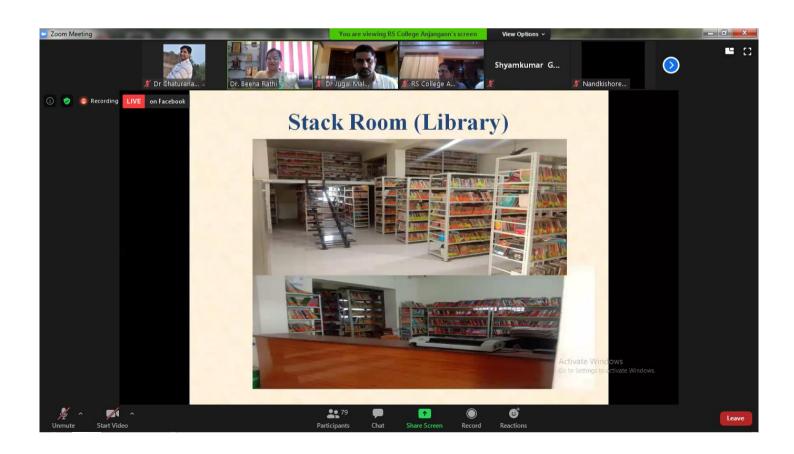

The college has a spacious two-storied library building with a separate stack room, a reading room for students and staff with all the advanced ICT facilities. It is enriched with around 40000 books, national and international journals, e-journals, magazines, e-magazines, periodicals, e-periodicals, bound

volumes, encyclopedia and lots of e-materials with audio-visual aids generating updated information about competitive examinations. The librarian is a PhD holder as well as a PhD supervisor. The library is armed with seven competent staff. The library automation has been done through online open source software KOHA. It is facilitated with all the ultra-modern technologies like OPAC, N-LIST, Virtual Learning and Network Resource Centre Service.